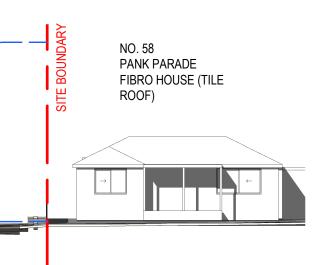

- 2

|          | of MODE DESIGN Corp. Pty Ltd and cannot                                                                    | DRAWN:     | VL   |       | CHECKED:    | KM    |     | AN      |
|----------|------------------------------------------------------------------------------------------------------------|------------|------|-------|-------------|-------|-----|---------|
| E<br>22  | <ul><li>be reproduced without written permission.</li><li>Verify all dimensions on site prior to</li></ul> | ISSUE:     | 13.0 | 06.23 | SCALE @ A3: | 1:200 |     | 1:37:10 |
| 22       | commencement of work.<br>• DO NOT scale off these drawings.                                                | PROJECT No |      | STAGE | DRAWING No  |       | REV | 023 1   |
| 23<br>23 | <ul> <li>Report any discrepancies to the architect<br/>before carrying out any work.</li> </ul>            | 22032      |      | DA    | AR-         | N04   | F   | 13/06/2 |