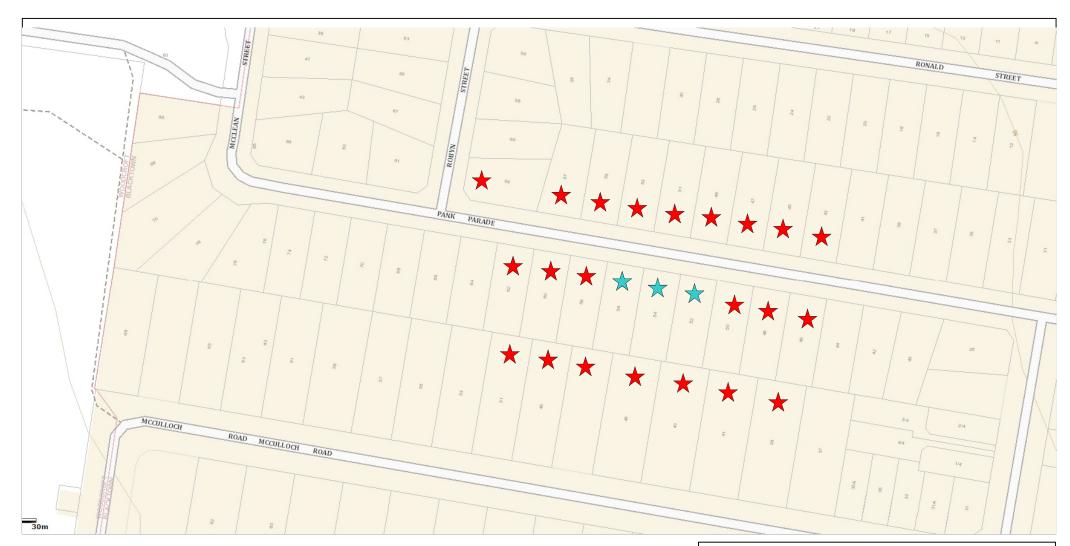

|                       | Proposed Scope of Notification |            |                      |  |  |  |  |
|-----------------------|--------------------------------|------------|----------------------|--|--|--|--|
| Address:              | 52-56 Pank Parade Blacktown    | Proponent: | LAHC                 |  |  |  |  |
| Property Description: | Lots 41, 42, 43 in DP 32163    | Job No:    | BGYPW                |  |  |  |  |
| LGA:                  | Blacktown City Council         | Planner:   | Rajilaxmi Kshirsagar |  |  |  |  |

**T** Properties proposed to be notified by LAHC

Archived: Wednesday, 26 April 2023 10:56:30 AM From: CommunityEngagement Sent: Tue, 11 Oct 2022 01:33:51 +0000Authentication To: council; 'Ben Rankmore' Cc: CommunityEngagement Subject: Scope of Notification - 52 - 56 Pank Parade Blacktown (BGYPW) Sensitivity: Normal Attachments: 1. Scope of Notification Map 52-56 Pank Parade Blacktown.docx Reighbour Notification Address List 52-56 Pank Parade Blacktown.sks

Please find attached the proposed neighbour notification map and address list.