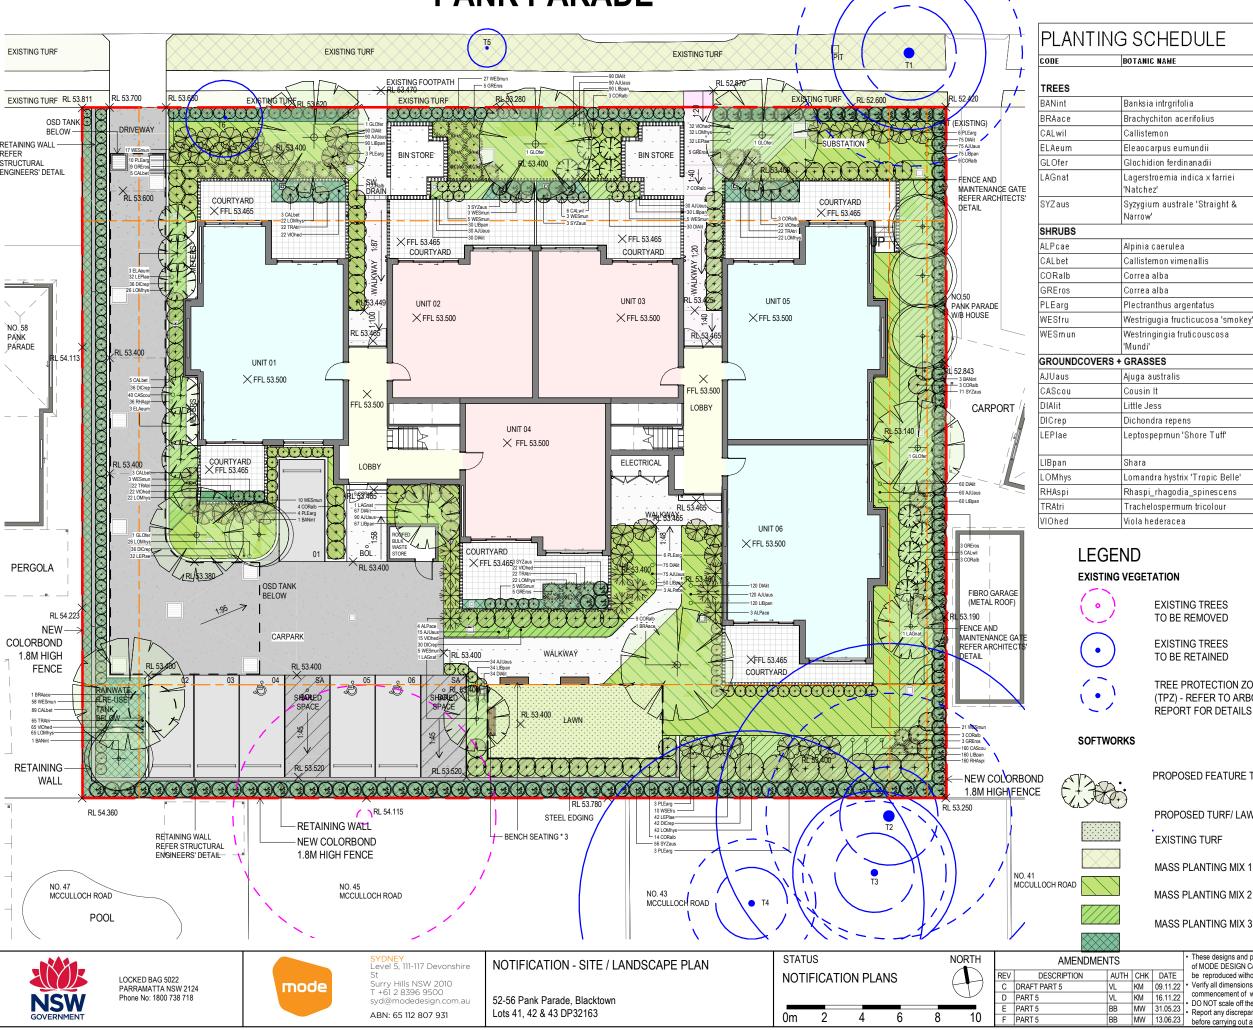

Scale: 1:200

|                                                              |                                                                | DEVEL                        | OPMENT DATA TABL                                                    | E                                                                                       |
|--------------------------------------------------------------|----------------------------------------------------------------|------------------------------|---------------------------------------------------------------------|-----------------------------------------------------------------------------------------|
| SITE AREA                                                    |                                                                |                              | 1670.8 m <sup>2</sup>                                               |                                                                                         |
|                                                              | 12 DWELLING                                                    | S - 6 x 1 BED<br>- 6 x 2 BED |                                                                     |                                                                                         |
|                                                              | AUTHORITY                                                      |                              | REQUIRED OR ALLOWED                                                 | PROPOSED                                                                                |
| FSR                                                          | LEP                                                            |                              | NOT ADOPTED                                                         | NOT ADOPTED                                                                             |
|                                                              | HOUSING SEPP                                                   |                              | 0.5:1 = 835.4 m <sup>2</sup>                                        | 0.52:1 = 862 m <sup>2</sup>                                                             |
| SITE AREA NUMBER OF DWELLINGS FSR HEIGHT SETBACK CAR PARKING | LEP                                                            |                              | NOT ADOPTED                                                         | NOT ADOPTED                                                                             |
|                                                              | HOUSING SEF                                                    | PP (CL.42)                   | 9.5m                                                                | 8.4m                                                                                    |
| SETBACK                                                      | BLACKTOWN<br>COUNCIL -                                         | FRONT                        | 6m                                                                  | GROUND LEVEL: 6m BUILDING LINE<br>FIRST LEVEL: 6m BUILDING LINE & 5m BALCONY LINE       |
|                                                              | DCP                                                            | SIDE                         | 3m                                                                  | GROUND LEVEL: 3m BUILDING LINE<br>FIRST LEVEL: 3m BUILDING LINE & BALCONY LINE          |
|                                                              |                                                                | REAR                         | 6m                                                                  | GROUND LEVEL: 7.1m BUILDING LINE<br>FIRST LEVEL: 7.1m BUILDING LINE & 6.1m BALCONY LINE |
| CAR PARKING                                                  | HOUSING SEF<br>0.2 x (NO. OF I                                 |                              | 2.4 SPACES                                                          | 3 SPACES                                                                                |
|                                                              | HOUSING SEF<br>PARKING RAT<br>0.4 x (NO. OF<br>0.5 x (NO. OF 2 | 1 BED)                       | 0.4 x 6 (OF 1 BED) = 2.4<br>0.5 x 6 (OF 1 BED) = 3.0<br>TOTAL = 5.4 | 6 SPACES INCLUSIVE OF<br>3 ACCESSIBLE SPACES                                            |