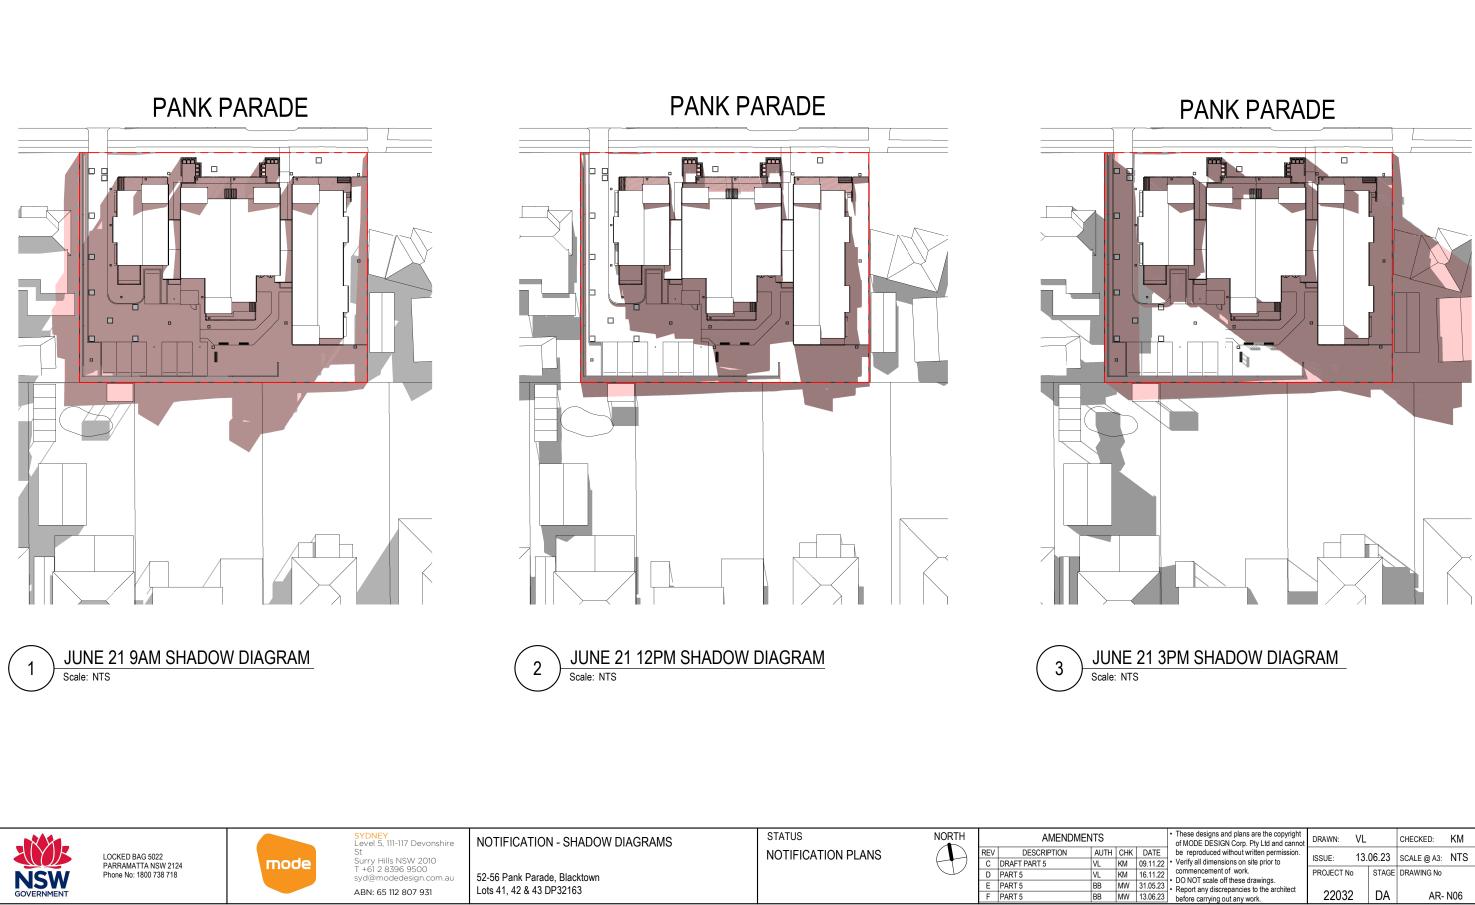

## LEGEND

GREY AREA INDICATES EXISTING SHADOWS CAST BY NEIGHBOURING PROPERTIES

PINK AREA INDICATES SHADOWS CAST BY PROPOSED DEVELOPMENT

|              | <ul> <li>These designs and plans are the copyright<br/>of MODE DESIGN Corp. Pty Ltd and cannot</li> </ul>                        | DRAWN:     | VL  |       | CHECKED:    | KM  |     | AM         |
|--------------|----------------------------------------------------------------------------------------------------------------------------------|------------|-----|-------|-------------|-----|-----|------------|
| TE<br>1.22   | <ul> <li>be reproduced without written permission.</li> <li>Verify all dimensions on site prior to</li> </ul>                    | ISSUE:     | 13. | 06.23 | SCALE @ A3: | NTS |     | :37:26     |
| 1.22         |                                                                                                                                  | PROJECT No | )   | STAGE | DRAWING No  |     | REV | 023 11     |
| 5.23<br>6.23 | commencement of work.  DO NOT scale off these drawings.  Report any discrepancies to the architect before carrying out any work. | 22032      |     | DA    | AR-         | N06 | F   | 13/06/2023 |